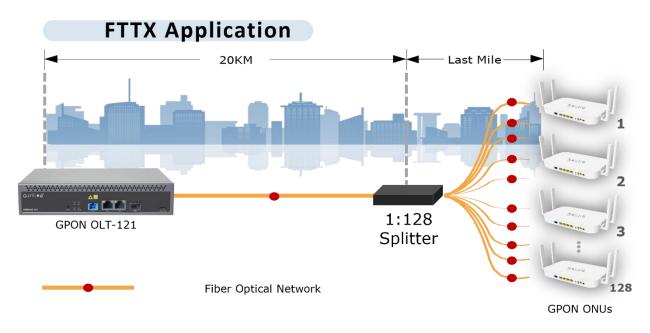

# AirLive GPON OLT-121 Quick Installation Guide V3.0



# 1. Indicator and Interface Description

## 1.1 Product Picture



Figure 1 GPON OLT-121

# 1.2 Application Chart



**GPON OLT-121 Services Max 128 ONU** 

Figure 2 Application Chart

# 1.3 Application Chart



Figure 3 Application Chart

# 1.4 Interface/button Panel



Figure 4 Interface/button Panel

| Name    | Function                                      |  |  |
|---------|-----------------------------------------------|--|--|
| PON     | Connect to Splitter or EDFA SC/UPC Connector. |  |  |
| LAN1/2  | 2 x 10/100/1000Mbps RJ-45 Port                |  |  |
| SFP+    | 1 x 10G SFP+ Port                             |  |  |
| Console | 1 x Console USB-COM Type C Port               |  |  |

Table 1 Interface/button Panel

Default login of the OLT-121 is IP:192.168.8.200, Username: admin, Password: Xpon@Olt9417#

# 2. Packing List

| Contents           | Quantity | Contents    | Quantity |
|--------------------|----------|-------------|----------|
| GPON OLT-121       | 1 pcs    | Power cable |