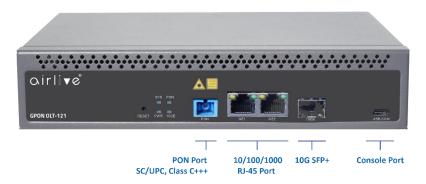

# 1.4 Interface/button Panel

Figure 4 Interface/button Panel

| Name    | Function                                      |  |  |
|---------|-----------------------------------------------|--|--|
| PON     | Connect to Splitter or EDFA SC/UPC Connector. |  |  |
| LAN1/2  | 2 x 10/100/1000Mbps RJ-45 Port                |  |  |
| SFP+    | 1 x 10G SFP+ Port                             |  |  |
| Console | 1 x Console USB-COM Type C Port               |  |  |

Table 1 Interface/button Panel

Default login of the OLT-121 is IP:192.168.8.200, Username: admin, Password: Xpon@Olt9417#