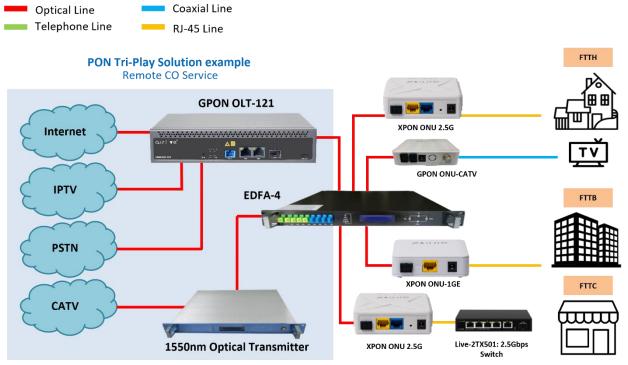

# 1.2 Application Chart

**GPON OLT-121 Services Max 128 ONU** 

Figure 2 Application Chart